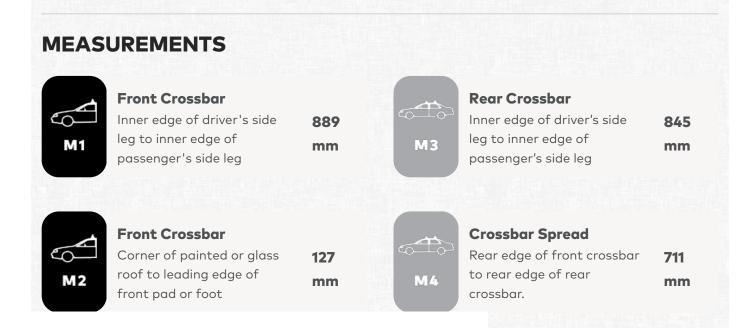

# JETSTREAM CROSSBAR WITH BASELINE MOUNT

# LEXUS IS 4 DOOR SEDAN JUL 2013 - (NAKED ROOF)







## **TOE SETTINGS**



### Front Toe Setting

Adjustment on the front legs to keep legs and crossbars perpendicular to the vehicle



#### **Rear Toe Setting**

Adjustment on the rear legs **2** to keep legs and crossbars perpendicular to the vehicle



1

## **BASE CLIP DETAILS**



## Front Product

Name of BaseClip product **BC175** required for front bar



#### **Rear Product** Name of BaseClip product required for rear bar

BC159

**Front Pad** Number on the pads required for the front bar



Rear Pad

Number on the pads required for the rear bar



**Front Clip Number** Number on the clips required for the front bar

**B85** 

4



**Rear Clip Number** Number on the clips

required for the rear bar

UK-134043-282578

4

B41