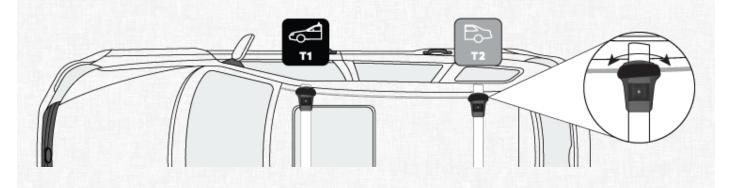

### Front Toe Setting

Adjustment on the front legs to keep legs and crossbars perpendicular to the vehicle

#### **Rear Toe Setting**

Adjustment on the rear legs **2** to keep legs and crossbars perpendicular to the vehicle

1