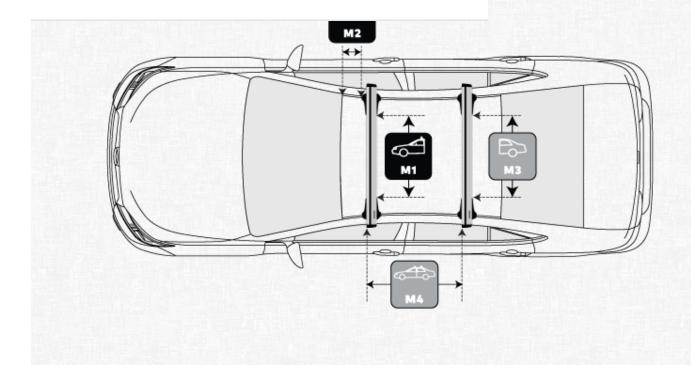

# JETSTREAM CROSSBAR WITH BASELINE MOUNT

# LEXUS IS 4 DOOR SEDAN JUL 2013 - (NAKED ROOF)







## **TOE SETTINGS**



### Front Toe Setting

Adjustment on the front legs to keep legs and crossbars perpendicular to the vehicle



#### **Rear Toe Setting**

Adjustment on the rear legs **2** to keep legs and crossbars perpendicular to the vehicle



1

## **BASE CLIP DETAILS**



## Front Product

Name of BaseClip product **BC175** required for front bar



#### **Rear Product** Name of BaseClip product required for rear bar

BC159

**Front Pad** Number on the pads required for the front bar



Rear Pad

Number on the pads required for the rear bar



**Front Clip Number** Number on the clips required for the front bar

**B85** 

4



**Rear Clip Number** Number on the clips

required for the rear bar

UK-134043-282578

4

B41