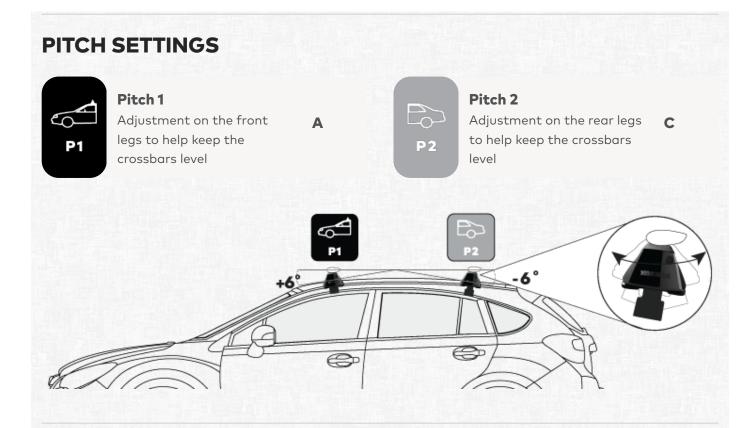

## **TOE SETTINGS**

### Front Toe Setting

Adjustment on the front legs to keep legs and crossbars perpendicular to the vehicle

#### **Rear Toe Setting**

Adjustment on the rear legs **2** to keep legs and crossbars perpendicular to the vehicle

1