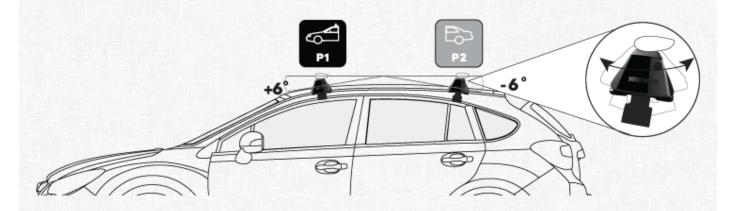

## Pitch 1

Adjustment on the front legs to help keep the crossbars level P2

В

#### Pitch 2

Adjustment on the rear legs to help keep the crossbars level

ıs **B** 