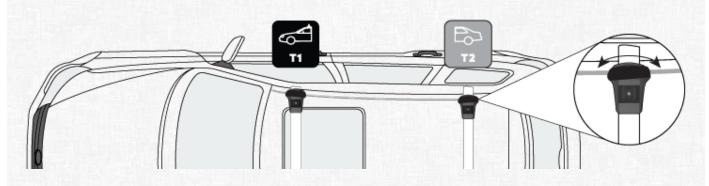

## **Front Toe Setting**

Adjustment on the front legs to keep legs and crossbars perpendicular to the vehicle

## **Rear Toe Setting**

Adjustment on the rear legs to keep legs and crossbars perpendicular to the vehicle

**BC124** 