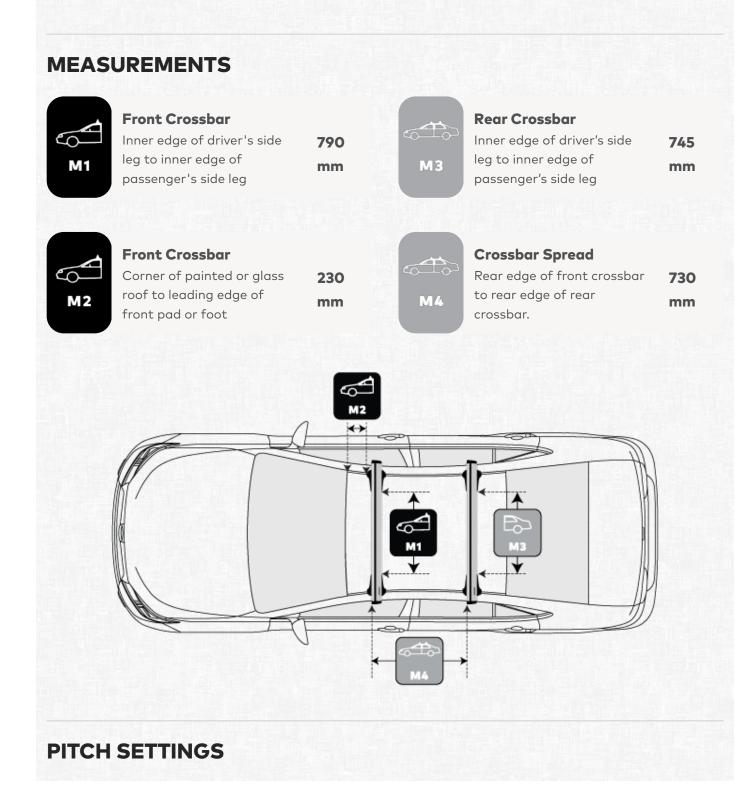

# JETSTREAM CROSSBAR WITH BASELINE MOUNT

# **TOYOTA YARIS 5 DOOR HATCH 2020 - (NAKED ROOF)**

Ρ1

Adjustment on the front legs to help keep the crossbars level