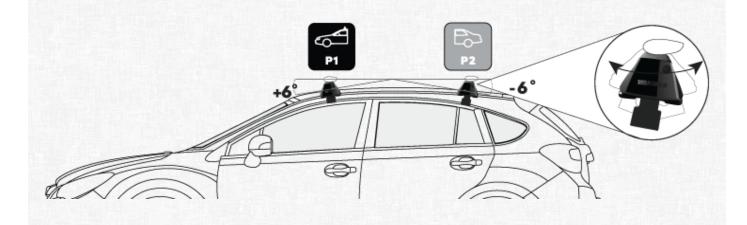

# **TOYOTA YARIS 5 DOOR HATCH 2020 - (NAKED ROOF)**

Ρ1

Adjustment on the front legs to help keep the crossbars level

#### Pitch 2

Adjustment on the rear legs **C** to help keep the crossbars level

Α

1