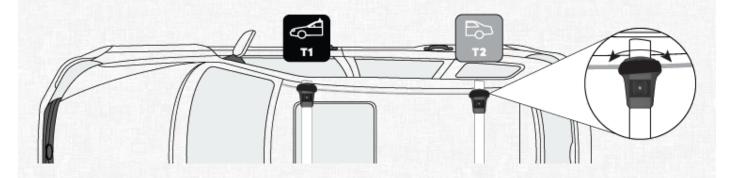

### **TOE SETTINGS**

#### Front Toe Setting

Adjustment on the front legs to keep legs and crossbars perpendicular to the vehicle

#### **Rear Toe Setting**

Adjustment on the rear legs **2** to keep legs and crossbars perpendicular to the vehicle