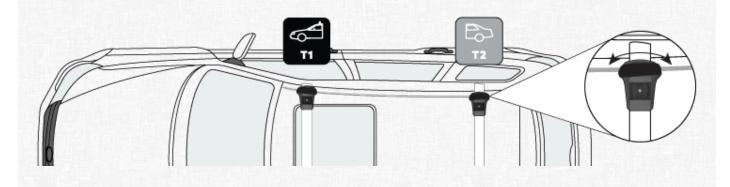

## **TOE SETTINGS**

### Front Toe Setting

Adjustment on the front legs to keep legs and crossbars perpendicular to the vehicle

#### **Rear Toe Setting**

Adjustment on the rear legs **2** to keep legs and crossbars perpendicular to the vehicle

1