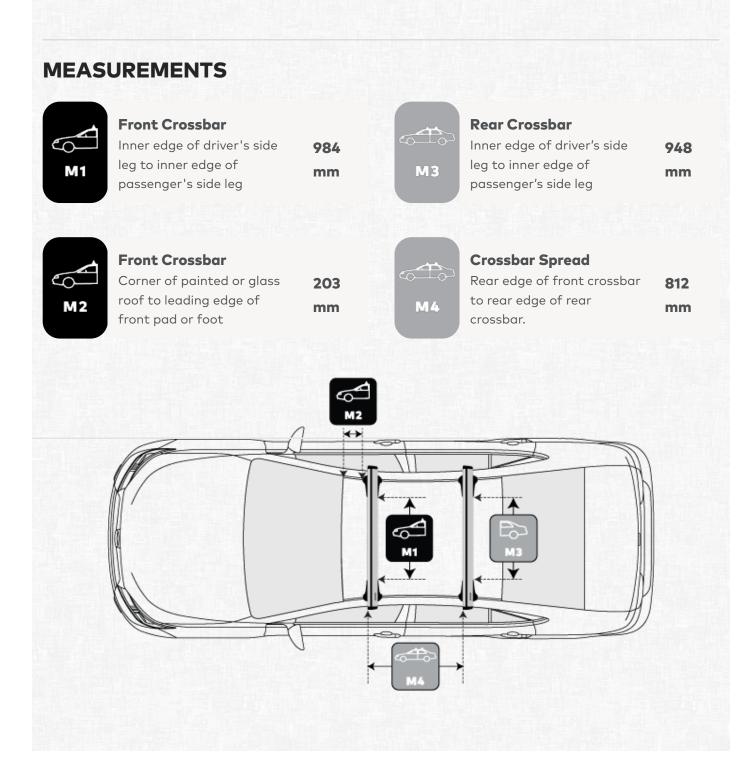

# JETSTREAM CROSSBAR WITH BASELINE MOUNT

# KIA SPORTAGE 5 DOOR SUV 2010 - 2015 (NAKED ROOF)





## **TOE SETTINGS**



### Front Toe Setting

Adjustment on the front legs to keep legs and crossbars perpendicular to the vehicle



#### **Rear Toe Setting**

Adjustment on the rear legs **2** to keep legs and crossbars perpendicular to the vehicle



1

### **BASE CLIP DETAILS**



# Front Product

Name of BaseClip product **BC169** required for front bar



#### **Rear Product** Name of BaseClip product required for rear bar

BC169

Front Pad Number on the pads required for the front bar



**Rear Pad** Number on the pads

4

**B66** 

Front Clip Number Number on the clips required for the front bar

**B66** 

4



Rear Clip Number Number on the clips required for the rear bar

UK-133034-277989