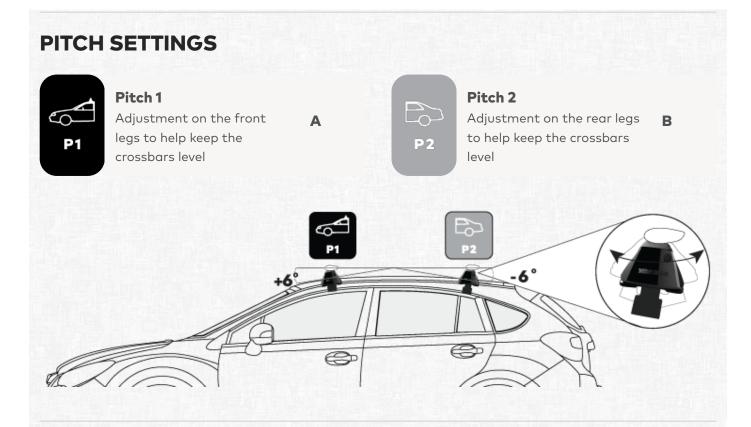

## **TOE SETTINGS**

### Front Toe Setting

Adjustment on the front legs to keep legs and crossbars perpendicular to the vehicle

#### **Rear Toe Setting**

Adjustment on the rear legs **2** to keep legs and crossbars perpendicular to the vehicle

1