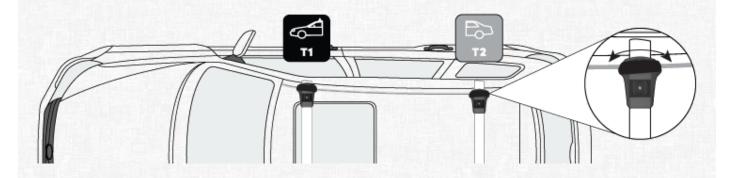

# **TOE SETTINGS**

## Front Toe Setting

Adjustment on the front legs to keep legs and crossbars perpendicular to the vehicle

#### **Rear Toe Setting**

Adjustment on the rear legs **2** to keep legs and crossbars perpendicular to the vehicle