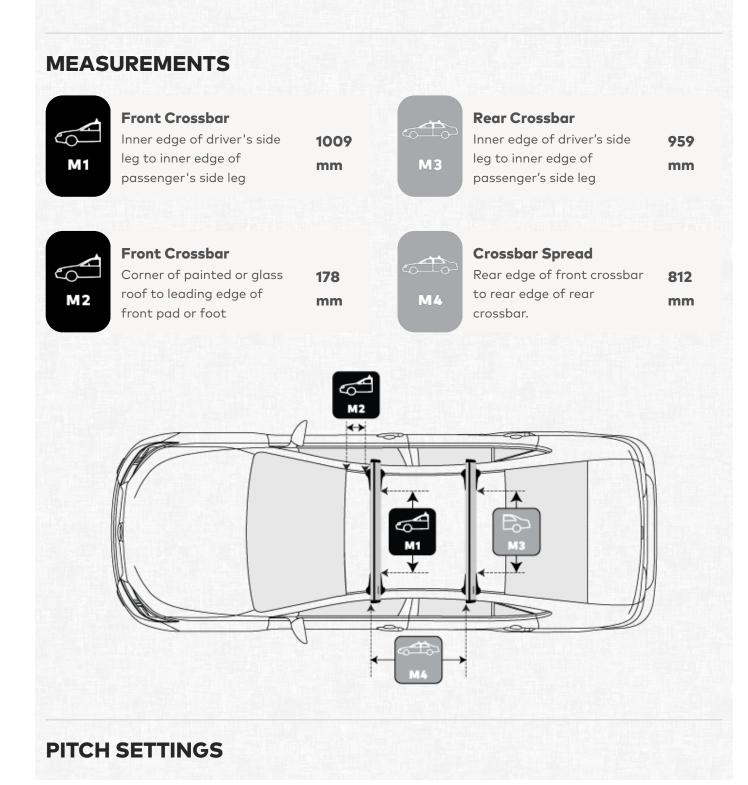

# JETSTREAM CROSSBAR WITH BASELINE MOUNT

# TOYOTA CAMRY 4 DOOR SEDAN 2018 -(NAKED ROOF)





Ρ1

Adjustment on the front legs to help keep the crossbars level



### Pitch 2

Adjustment on the rear legs **C** to help keep the crossbars level



Α

1

# **TOE SETTINGS**



## Front Toe Setting

Adjustment on the front legs to keep legs and crossbars perpendicular to the vehicle



#### **Rear Toe Setting**

Adjustment on the rear legs **2** to keep legs and crossbars perpendicular to the vehicle



# **BASE CLIP DETAILS**

**Front Pad** 



### Front Product

Name of BaseClip product **BC192** required for front bar



### **Rear Product** Name of BaseClip product

required for rear bar

BC192

**Rear Pad** 



Number on the pads required for the front bar



2

**B32** 

Number on the pads required for the rear bar

2

B32



**Front Clip Number** Number on the clips required