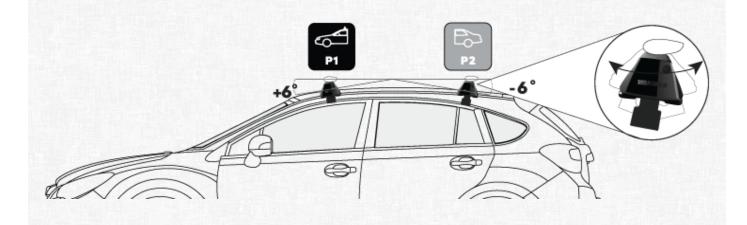

# TOYOTA CAMRY 4 DOOR SEDAN 2018 -(NAKED ROOF)

Ρ1

Adjustment on the front legs to help keep the crossbars level

### Pitch 2

Adjustment on the rear legs **C** to help keep the crossbars level

Α

1