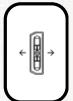

#### **Pad Orientation**

Indicates which way to place the pads on the vehicle

Arrow OUT <II>