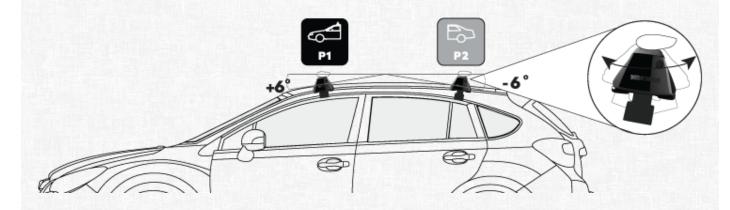

### **PITCH SETTINGS**

#### Pitch 1

Adjustment on the front legs to help keep the crossbars level

#### Pitch 2

Adjustment on the rear legs to help keep the crossbars level

C