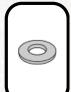

mm



#### Front Crossbar

Corner of painted or glass roof to leading edge of front pad or foot N/A



#### **Crossbar Spread**

Rear edge of front crossbar to rear edge of rear crossbar.

770 mm



### **PITCH SETTINGS**



#### Pitch 1

Adjustment on the front legs to help keep the crossbars level



#### Pitch 2

Adjustment on the rear legs to help keep the crossbars level

C



## **LANDING PAD DETAILS (LP22)**



#### **Pad Type**

Part number to indicate which pad shape to use



#### **Front Bolts**

Which bolts from the pack are required to secure the front bar

M8x35

mm



#### **Pad Orientation**

Indicates which way to place the pads on the vehicle

Arrow OUT <II>



# Mid Bolts (3 Bar Fits only)

Which bolts from the pack are required to secure middle bar in 3 bar fits

N/A



#### Washer

Washers to be used on each bolt to secure the bar/s

**M8** 



#### **Rear Bolts**

Which bolts from the pack are required to secure the rear bar

M8x35

mm