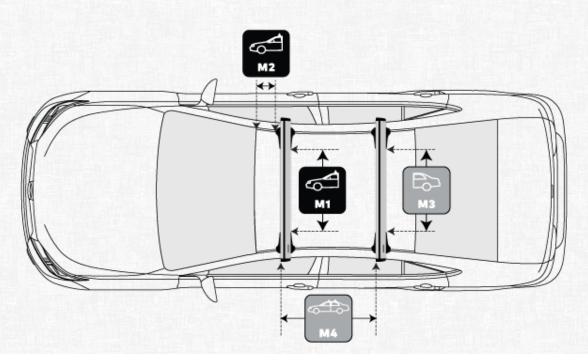

#### **MEASUREMENTS**

#### **Front Crossbar**

Inner edge of driver's side leg to inner edge of passenger's side leg 820 mm

#### Rear Crossbar

Inner edge of driver's side leg to inner edge of passenger's side leg

820 mm

#### **Crossbar Spread**

Rear edge of front crossbar to rear edge of rear crossbar.

770 mm