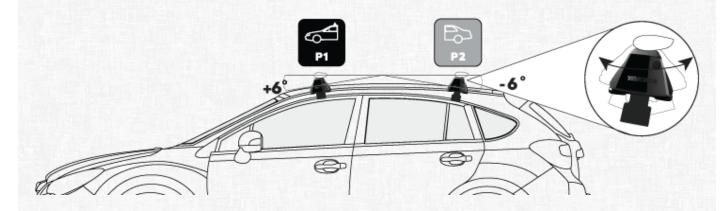

#### Pitch 1

Adjustment on the front legs to help keep the crossbars level

#### Pitch 2

Adjustment on the rear legs to help keep the crossbars level

•