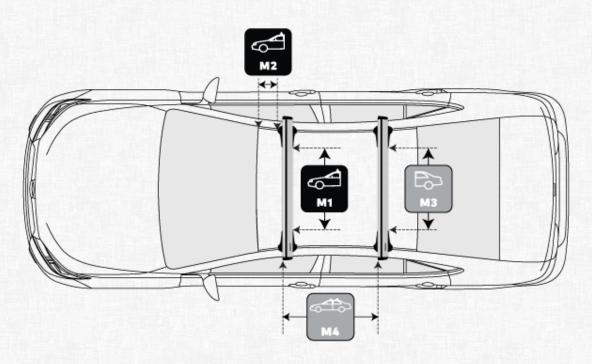

#### Front Crossbar

Inner edge of driver's side leg to inner edge of passenger's side leg 820 mm

#### Rear Crossbar

Inner edge of driver's side leg to inner edge of passenger's side leg

815 mm

#### **Crossbar Spread**

Rear edge of front crossbar to rear edge of rear crossbar.

785 mm