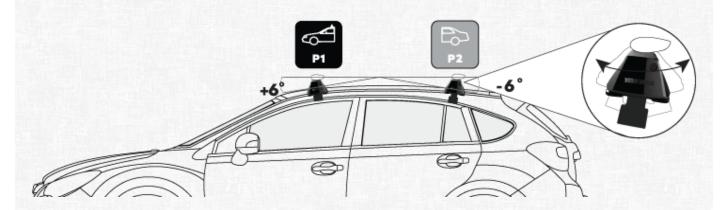

#### Pitch 1

Adjustment on the front legs to help keep the crossbars level

#### Pitch 2

P2

Adjustment on the rear legs to help keep the crossbars level