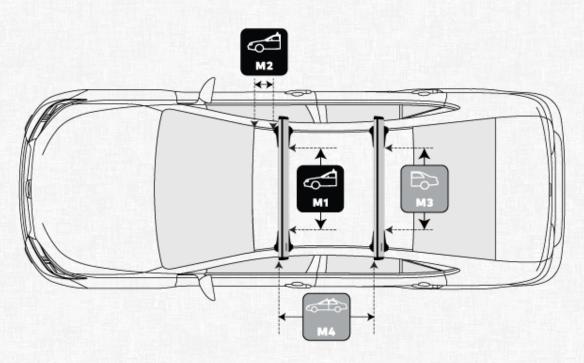

#### Front Crossbar

Inner edge of driver's side leg to inner edge of passenger's side leg 945 mm

#### Rear Crossbar

Inner edge of driver's side leg to inner edge of passenger's side leg

880 mm

#### **Crossbar Spread**

Rear edge of front crossbar to rear edge of rear crossbar.

805 mm