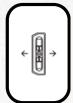

# **Pad Orientation**

Indicates which way to place the pads on the vehicle Arrow OUT <II>

no