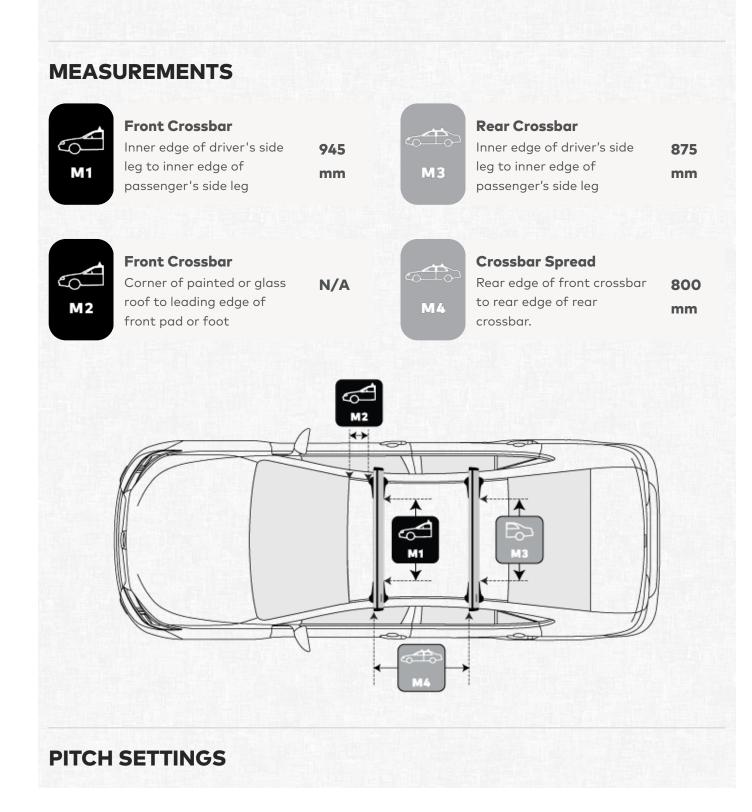

# JETSTREAM CROSSBAR WITH SKYLINE MOUNT

# MERCEDES-BENZ EQC 5 DOOR SUV 2019 -(NAKED ROOF)