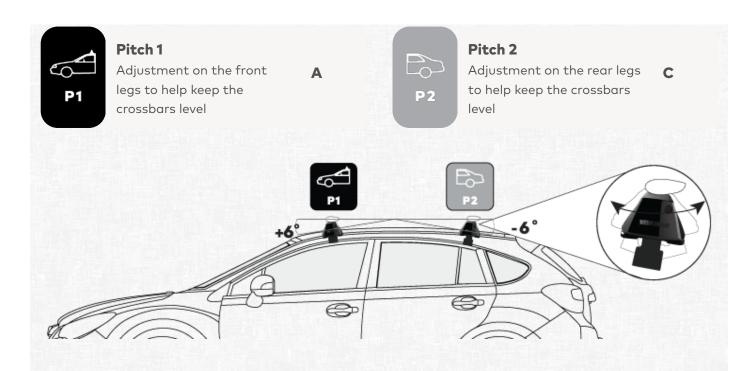

# JETSTREAM CROSSBAR WITH SKYLINE MOUNT

# MERCEDES-BENZ EQC 5 DOOR SUV 2019 -(NAKED ROOF)