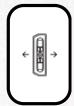

# JETSTREAM CROSSBAR WITH SKYLINE MOUNT

## **TOYOTA RAV4 5 DOOR SUV 2019 - (FLUSH RAILS)**





### LANDING PAD DETAILS (LP23)



#### Pad Type

Part number to indicate which pad shape to use



#### Front Bolts

Which bolts from the pack **N/A** are required to secure the front bar



6

#### Pad Orientation

Indicates which way to place the pads on the vehicle



# Mid Bolts (3 Bar Fits only) N/A Which bolts from the pack are required to secure

Washer

Washers to be used on each bolt to secure the bar/s

N/A

N/A



#### **Rear Bolts**

Which bolts from the pack are required to secure the rear bar

middle bar in 3 bar fits

N/A

UK-150857-277908