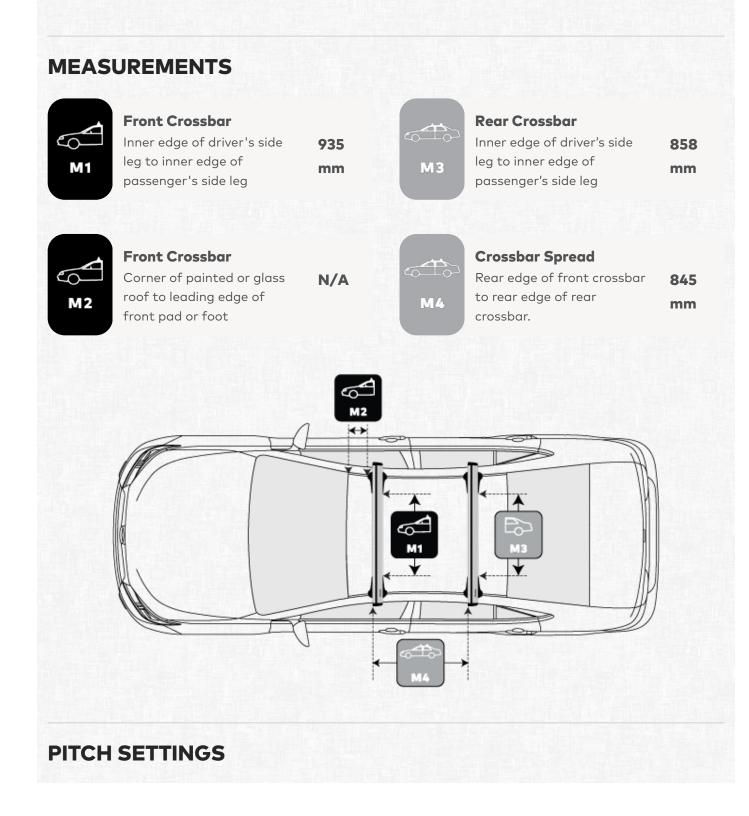

# JETSTREAM CROSSBAR WITH SKYLINE MOUNT

## **TOYOTA RAV4 5 DOOR SUV 2019 - (FLUSH RAILS)**





### LANDING PAD DETAILS (LP23)



#### Pad Type

Part number to indicate which pad shape to use



#### Front Bolts

Which bolts from the pack **N/A** are required to secure the front bar



6

#### Pad Orientation

Indicates which way to place the pads on the vehicle



# Mid Bolts (3 Bar Fits only) N/A Which bolts from the pack are required to secure

Washer

Washers to be used on each bolt to secure the bar/s

N/A

N/A



#### **Rear Bolts**

Which bolts from the pack are required to secure the rear bar

middle bar in 3 bar fits

N/A

UK-150857-277908