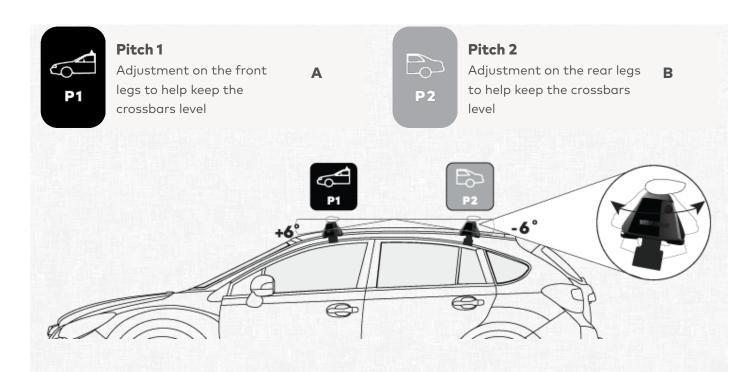

# JETSTREAM CROSSBAR WITH SKYLINE MOUNT

## **TOYOTA RAV4 5 DOOR SUV 2019 - (FLUSH RAILS)**





### LANDING PAD DETAILS (LP23)



#### Pad Type

Part number to indicate which pad shape to use



#### Front Bolts

Which bolts from the pack **N/A** are required to secure the front bar



6

#### Pad Orientation

Indicates which way to place the pads on the vehicle



# Mid Bolts (3 Bar Fits only) N/A Which bolts from the pack are required to secure

Washer

Washers to be used on each bolt to secure the bar/s

N/A

N/A



#### **Rear Bolts**

Which bolts from the pack are required to secure the rear bar

middle bar in 3 bar fits

N/A

UK-150857-277908