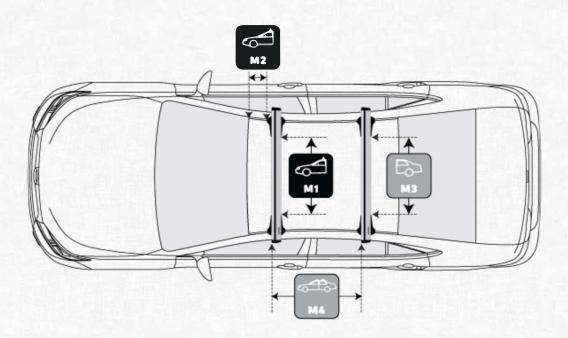

#### **MEASUREMENTS**

#### **Front Crossbar**

Inner edge of driver's side leg to inner edge of passenger's side leg 870 mm

#### **Rear Crossbar**

Inner edge of driver's side leg to inner edge of passenger's side leg 815 mm

#### **Crossbar Spread**

Rear edge of front crossbar to rear edge of rear crossbar.

700 mm