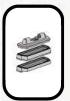

### **LANDING PAD DETAILS (LP25)**

#### **Pad Type**

Part number to indicate which pad shape to use