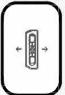

#### **Pad Orientation**

Indicates which way to place the pads on the vehicle

Arrow OUT <II>

5023013