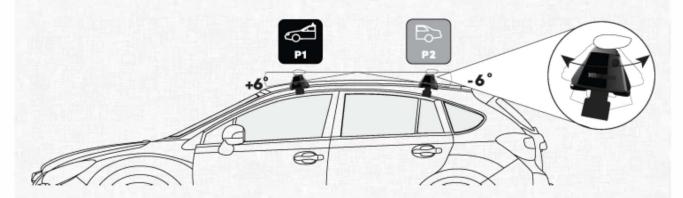

#### Pitch 1

Adjustment on the front legs to help keep the crossbars level

#### Pitch 2

Adjustment on the rear legs to help keep the crossbars level