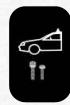

#### **Front Bolts**

Which bolts from the pack are required to secure the front bar

M7x30 mm

В

#### **Rear Bolts**

Which bolts from the pack are required to secure the rear bar

M7x30 mm