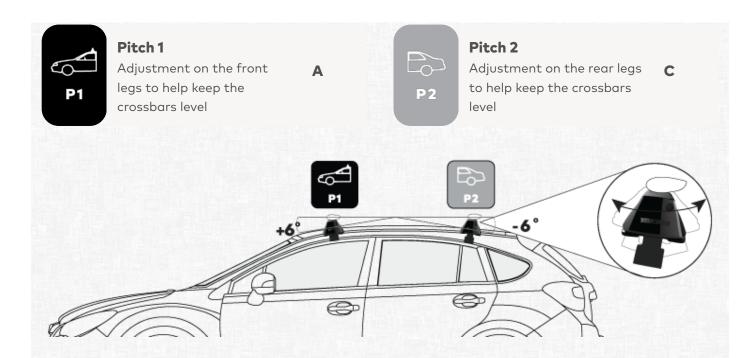

# BMW 2 SERIES F44 GRAN COUPE 4 DOOR COUPE 2020 -

## LANDING PAD DETAILS (LP25)