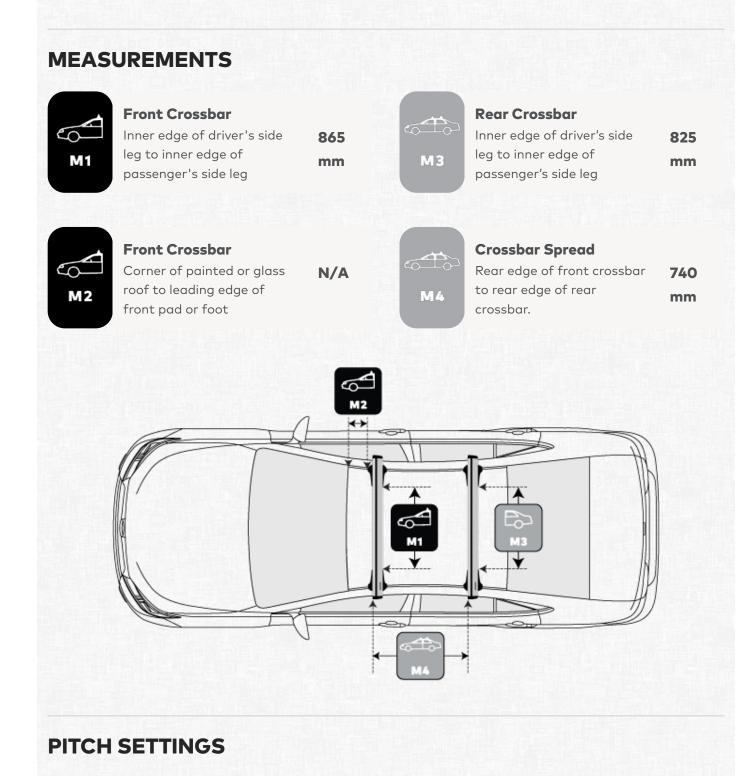

# BMW 2 SERIES F44 GRAN COUPE 4 DOOR COUPE 2020 -

## LANDING PAD DETAILS (LP25)