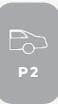

# JETSTREAM CROSSBAR WITH SKYLINE MOUNT

# **BMW 2 SERIES 2 DOOR COUPE 2022**

# **MEASUREMENTS**



#### Front Crossbar

Inner edge of driver's side leg to inner edge of passenger's side leg 845 mm M3

N/A

#### Rear Crossbar

Inner edge of driver's side leg to inner edge of passenger's side leg 855 mm



#### **Front Crossbar**

Corner of painted or glass roof to leading edge of front pad or foot



#### **Crossbar Spread**

Rear edge of front crossbar to rear edge of rear crossbar.

770 mm



# PITCH SETTINGS



#### Pitch 1

Adjustment on the front legs to help keep the crossbars level





#### Pitch 2

Adjustment on the rear legs to help keep the crossbars level



# **LANDING PAD DETAILS (LP25)**



#### **Pad Type**

Part number to indicate which pad shape to use

5023012



#### **Front Bolts**

Which bolts from the pack are required to secure the front bar

M7x30

mm

N/A



#### **Pad Orientation**

Indicates which way to place the pads on the vehicle

**Arrow** OUT

<||>



### Mid Bolts (3 Bar Fits only)

Which bolts from the pack are required to secure

middle bar in 3 bar fits



#### Washer

Washers to be used on each bolt to secure the bar/s

**M7** 



#### **Rear Bolts**

Which bolts from the pack are required to secure the rear bar

M7x30 mm