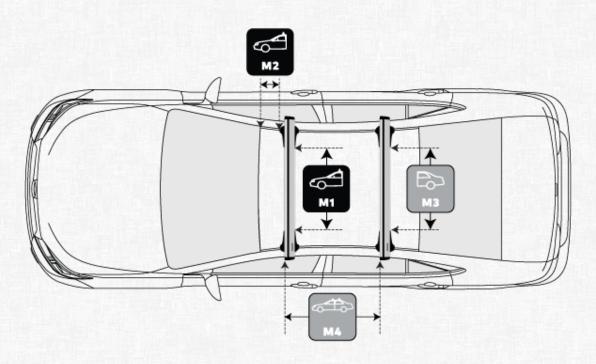

#### Front Crossbar

Inner edge of driver's side leg to inner edge of passenger's side leg 845 mm M3

N/A

#### Rear Crossbar

Inner edge of driver's side leg to inner edge of passenger's side leg 855 mm

#### **Front Crossbar**

Corner of painted or glass roof to leading edge of front pad or foot

#### **Crossbar Spread**

Rear edge of front crossbar to rear edge of rear crossbar.

770 mm