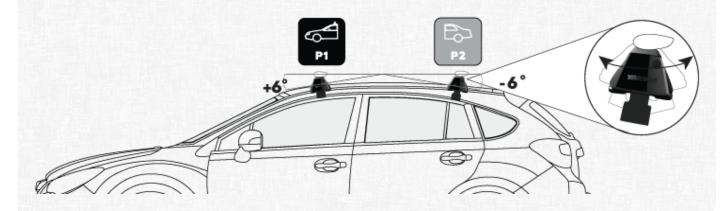

#### Pitch 1

Adjustment on the front legs to help keep the crossbars level

#### Pitch 2

Adjustment on the rear legs to help keep the crossbars level