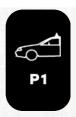

# JETSTREAM CROSSBAR WITH SKYLINE MOUNT

# **BMW 2 SERIES 2 DOOR COUPE 2022**

# **MEASUREMENTS**



#### Front Crossbar

Inner edge of driver's side leg to inner edge of passenger's side leg 845 mm M3

N/A

#### Rear Crossbar

Inner edge of driver's side leg to inner edge of passenger's side leg 855 mm



#### **Front Crossbar**

Corner of painted or glass roof to leading edge of front pad or foot



#### **Crossbar Spread**

Rear edge of front crossbar to rear edge of rear crossbar.

770 mm



# PITCH SETTINGS



#### Pitch 1

Adjustment on the front legs to help keep the crossbars level





#### Pitch 2

Adjustment on the rear legs to help keep the crossbars level



# **LANDING PAD DETAILS (LP25)**



#### **Pad Type**

Part number to indicate which pad shape to use

5023012



#### **Front Bolts**

Which bolts from the pack are required to secure the front bar

M7x30

mm

N/A



#### **Pad Orientation**

Indicates which way to place the pads on the vehicle

**Arrow** OUT

<||>



### Mid Bolts (3 Bar Fits only)

Which bolts from the pack are required to secure

middle bar in 3 bar fits



#### Washer

Washers to be used on each bolt to secure the bar/s

**M7** 



#### **Rear Bolts**

Which bolts from the pack are required to secure the rear bar

M7x30 mm