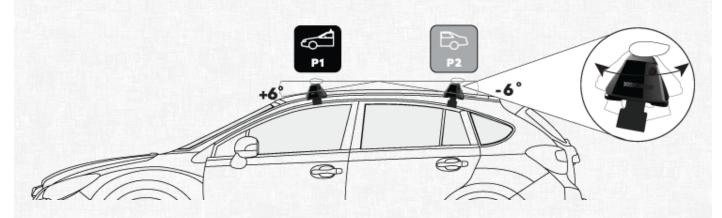

### **PITCH SETTINGS**

Pitch 1

Adjustment on the rear legs to help keep the crossbars level C