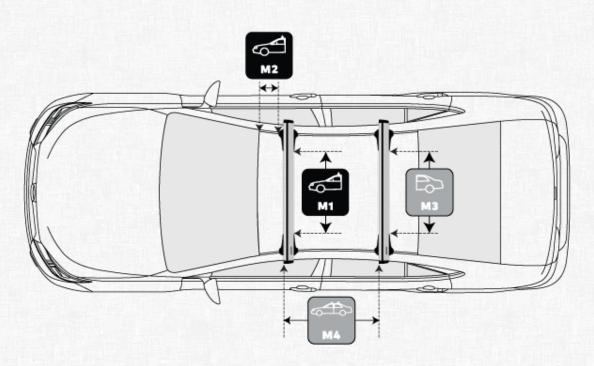

#### **Front Crossbar**

Inner edge of driver's side leg to inner edge of passenger's side leg 962 mm

# M3

#### Rear Crossbar

Inner edge of driver's side leg to inner edge of passenger's side leg

880 mm

M2

#### Front Crossbar

Corner of painted or glass
roof to leading edge of
front pad or foot

425

#### **Crossbar Spread**

Rear edge of front crossbar to rear edge of rear crossbar.

778

mm