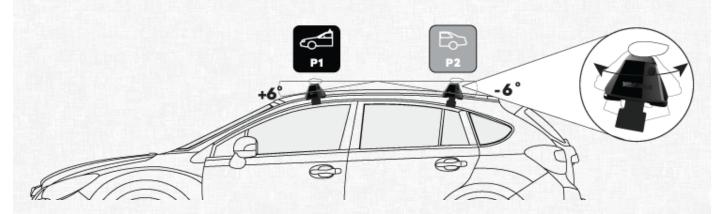

# **PITCH SETTINGS**

Pitch 2

Adjustment on the rear legs to help keep the crossbars level C