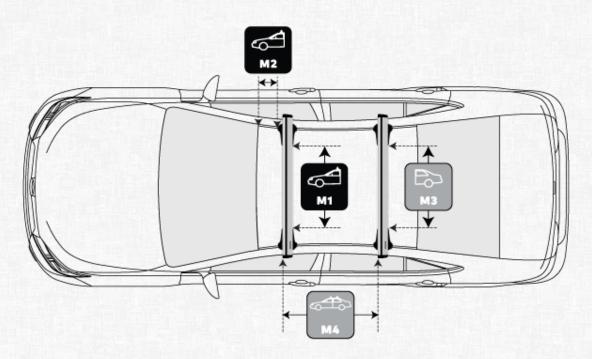

## **MEASUREMENTS**

#### Front Crossbar

Inner edge of driver's side leg to inner edge of passenger's side leg 1030 mm

#### Rear Crossbar

Inner edge of driver's side leg to inner edge of passenger's side leg

985 mm

#### **Front Crossbar**

Corner of painted or glass roof to leading edge of front pad or foot 480 mm

#### **Crossbar Spread**

Rear edge of front crossbar to rear edge of rear crossbar.

730 mm