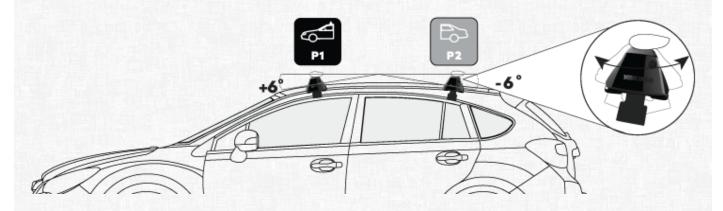

#### Pitch 1

Adjustment on the front legs to help keep the crossbars level

P2

В

#### Pitch 2

Adjustment on the rear legs to help keep the crossbars level

C