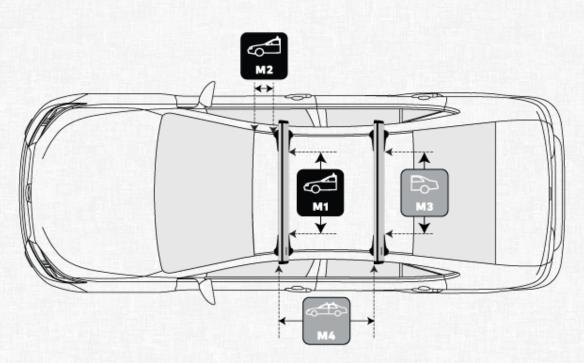

#### Front Crossbar

Inner edge of driver's side leg to inner edge of passenger's side leg 870 mm

#### Rear Crossbar

Inner edge of driver's side leg to inner edge of passenger's side leg

826 mm

#### **Front Crossbar**

Corner of painted or glass
roof to leading edge of
front pad or foot

445

#### **Crossbar Spread**

Rear edge of front crossbar to rear edge of rear crossbar.

810 mm