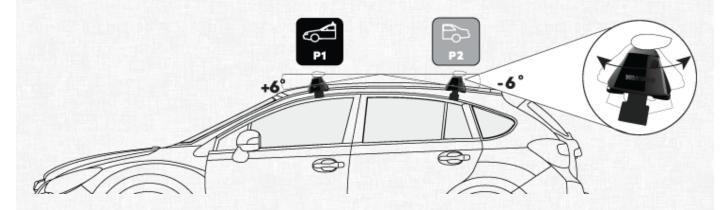

### **PITCH SETTINGS**

#### Pitch 1

Adjustment on the front legs to help keep the crossbars level

#### Pitch 2

Adjustment on the rear legs to help keep the crossbars level