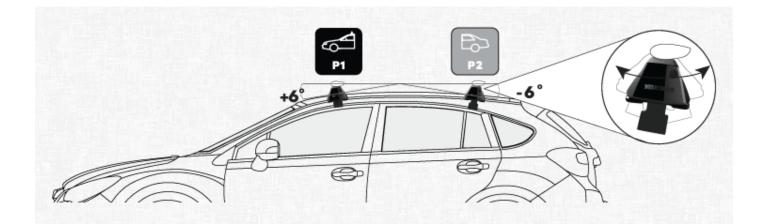

## **PITCH SETTINGS**

#### Pitch 1

Adjustment on the front legs to help keep the crossbars level P2

#### Pitch 2

Adjustment on the rear legs to help keep the crossbars level

В