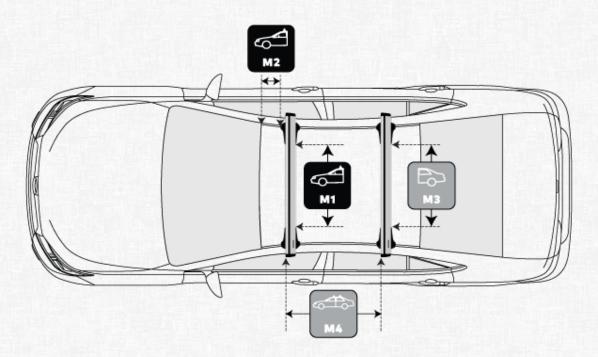

#### **Front Crossbar**

Inner edge of driver's side leg to inner edge of passenger's side leg

1013 mm

#### Rear Crossbar

Inner edge of driver's side leg to inner edge of passenger's side leg

950

mm

#### Front Crossbar

Corner of painted or glass roof to leading edge of front pad or foot

450 mm

### **Crossbar Spread**

Rear edge of front crossbar to rear edge of rear crossbar.

730

mm