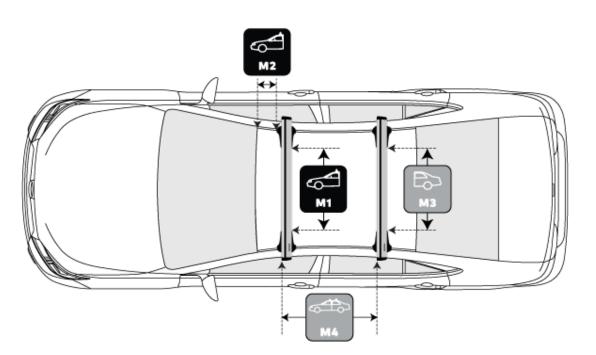

#### Front Crossbar

Inner edge of driver's side leg to inner edge of passenger's side leg

1005 mm

#### Rear Crossbar

Inner edge of driver's side leg to inner edge of passenger's side leg

947

mm

#### Front Crossbar

Corner of painted or glass roof to leading edge of front pad or foot

350 mm

### **Crossbar Spread**

Rear edge of front crossbar to rear edge of rear crossbar.

812

mm