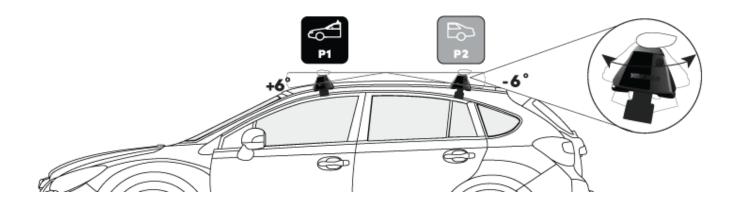

# **PITCH SETTINGS**

#### Pitch 1

Adjustment on the front legs to help keep the crossbars level В

#### Pitch 2

Adjustment on the rear legs to help keep the crossbars level C