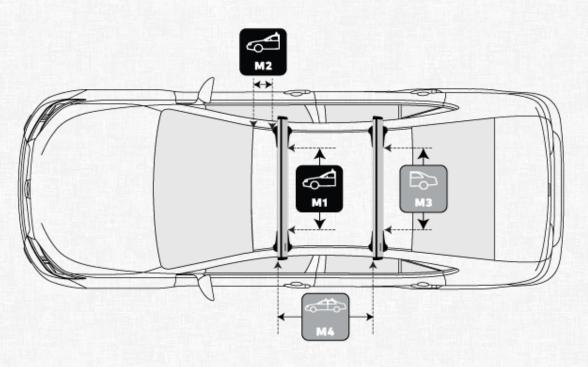

## Front Crossbar

Inner edge of driver's side leg to inner edge of passenger's side leg 955 mm

#### Rear Crossbar

Inner edge of driver's side leg to inner edge of passenger's side leg 915 mm

#### Front Crossbar

Corner of painted or glass roof to leading edge of front pad or foot

372 mm

#### **Crossbar Spread**

Rear edge of front crossbar to rear edge of rear crossbar.

720 mm