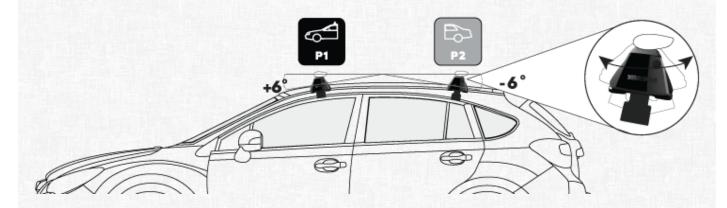

#### Pitch 1

Adjustment on the front legs to help keep the crossbars level

В

#### Pitch 2

Adjustment on the rear legs to help keep the crossbars level